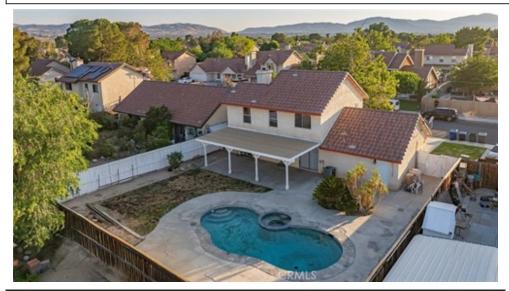

## 37538 Stonegate Ln, Palmdale, CA 93552

» Beds: 3 | Baths: 3 Full» MLS #: SR25122355

» Single Family | 1,418 ft<sup>2</sup> | Lot: 6,615 ft<sup>2</sup>

Jean Sehic (661) 755-2597 (Mobile) jeansehic@earthlink.net

## \$ 459,500

This POOL home is nestled in a prime location close to modern amenities, offers 3 bedrooms and 3 bathrooms with 1417+ sq. ft., blending potential and practicality for those ready to transform spaces. Situated in a vibrant neighborhood near schools, shopping centers and essential services, it is ideal for anyone seeking central convenience. The swimming pool stands out as a sparkling centerpiece in this spacious backyard, surrounded by mature and low-maintenance greenery. Inside, natural light fills the living room, highlighting a charming brick fireplace that sets the stage for cozy nights. The kitchen with an eating area is a perfect starting point to craft a home thats uniquely yours. Adjacent to the kitchen is a large front room that serves as an ideal TV or family room for relaxation. All bedrooms are located upstairs and offer unique possibilities. The private upstairs primary suite features an en-suite bathroom and a separate large closet, while the other two upstairs bedrooms are versatile and can be used as guest rooms, home offices, or hobby spaces. The three bathrooms have been refreshed with paint and new flooring. The exterior is equally inviting, with a mature tree framing the front yard and a driveway leading to the attached garage, which could serve as a workshop or additional storage.